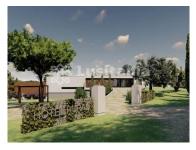

## Next to Vale do Lobo - Land C/ Project approved for Hotel Turismo Rural

Land with approved project for construction of a rural tourism development - Rural Hotel with 4-star rating, with a total area of 17,948 m². Very close to Vale do Lobo, it is located in a rural area, about 2,000 mt from the sea. The Hotel Rural project, with a four-star rating, has 22 accommodation units – 20 double rooms and 2 suites – and 44 fixed beds and 9 convertible beds. With an area of complementary outdoor activities (swimming pools) and a restaurant/cafeteria with terrace and terrace. The restaurant room has capacity for 68 seats, the terrace has capacity for 18 seats and the terrace / roof has a capacity for 80 seats. The hotel's design also includes the owner's house, with the possibility of independent access from the outside.