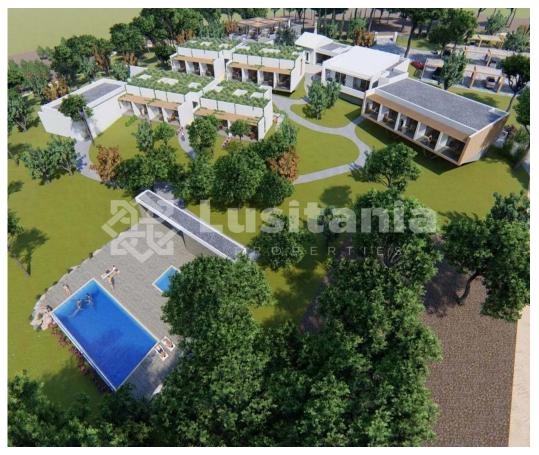

## Next to Vale do Lobo - Land C/ Project approved for Hotel Turismo Rural

Land with approved project for construction of a rural tourism development - Rural Hotel with 4-star rating, with a total area of 17,948 m². Very close to Vale do Lobo, it is located in a rural area, about 2,000 mt from the sea. The Hotel Rural project, with a four-star rating, has 22 accommodation units – 20 double rooms and 2 suites – and 44 fixed beds and 9 convertible beds. With an area of complementary outdoor activities (swimming pools) and a restaurant/cafeteria with terrace and terrace. The restaurant room has capacity for 68 seats, the terrace has capacity for 18 seats and the terrace / roof has a capacity for 80 seats. The hotel's design also includes the owner's house, with the possibility of independent access from the outside.