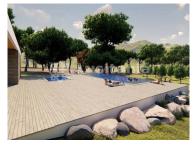

## Next to Vale do Lobo - Land C/ Project approved for Hotel Turismo Rural

Land with approved project for construction of a rural tourism development - Rural Hotel with 4-star rating, with a total area of 17,948 m². Very close to Vale do Lobo, it is located in a rural area, about 2,000 mt from the sea. The Hotel Rural project, with a four-star rating, has 22 accommodation units – 20 double rooms and 2 suites – and 44 fixed beds and 9 convertible beds. With an area of complementary outdoor activities (swimming pools) and a restaurant/cafeteria with terrace and terrace. The restaurant room has capacity for 68 seats, the terrace has capacity for 18 seats and the terrace / roof has a capacity for 80 seats. The hotel's design also includes the owner's house, with the possibility of independent access from the outside.