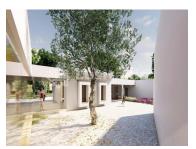

## Next to Vale do Lobo - Land C/ Project approved for Hotel Turismo Rural

Land with approved project for construction of a rural tourism development - Rural Hotel with 4-star rating, with a total area of 17,948 m². Very close to Vale do Lobo, it is located in a rural area, about 2,000 mt from the sea. The Hotel Rural project, with a four-star rating, has 22 accommodation units – 20 double rooms and 2 suites – and 44 fixed beds and 9 convertible beds. With an area of complementary outdoor activities (swimming pools) and a restaurant/cafeteria with terrace and terrace. The restaurant room has capacity for 68 seats, the terrace has capacity for 18 seats and the terrace / roof has a capacity for 80 seats. The hotel's design also includes the owner's house, with the possibility of independent access from the outside.